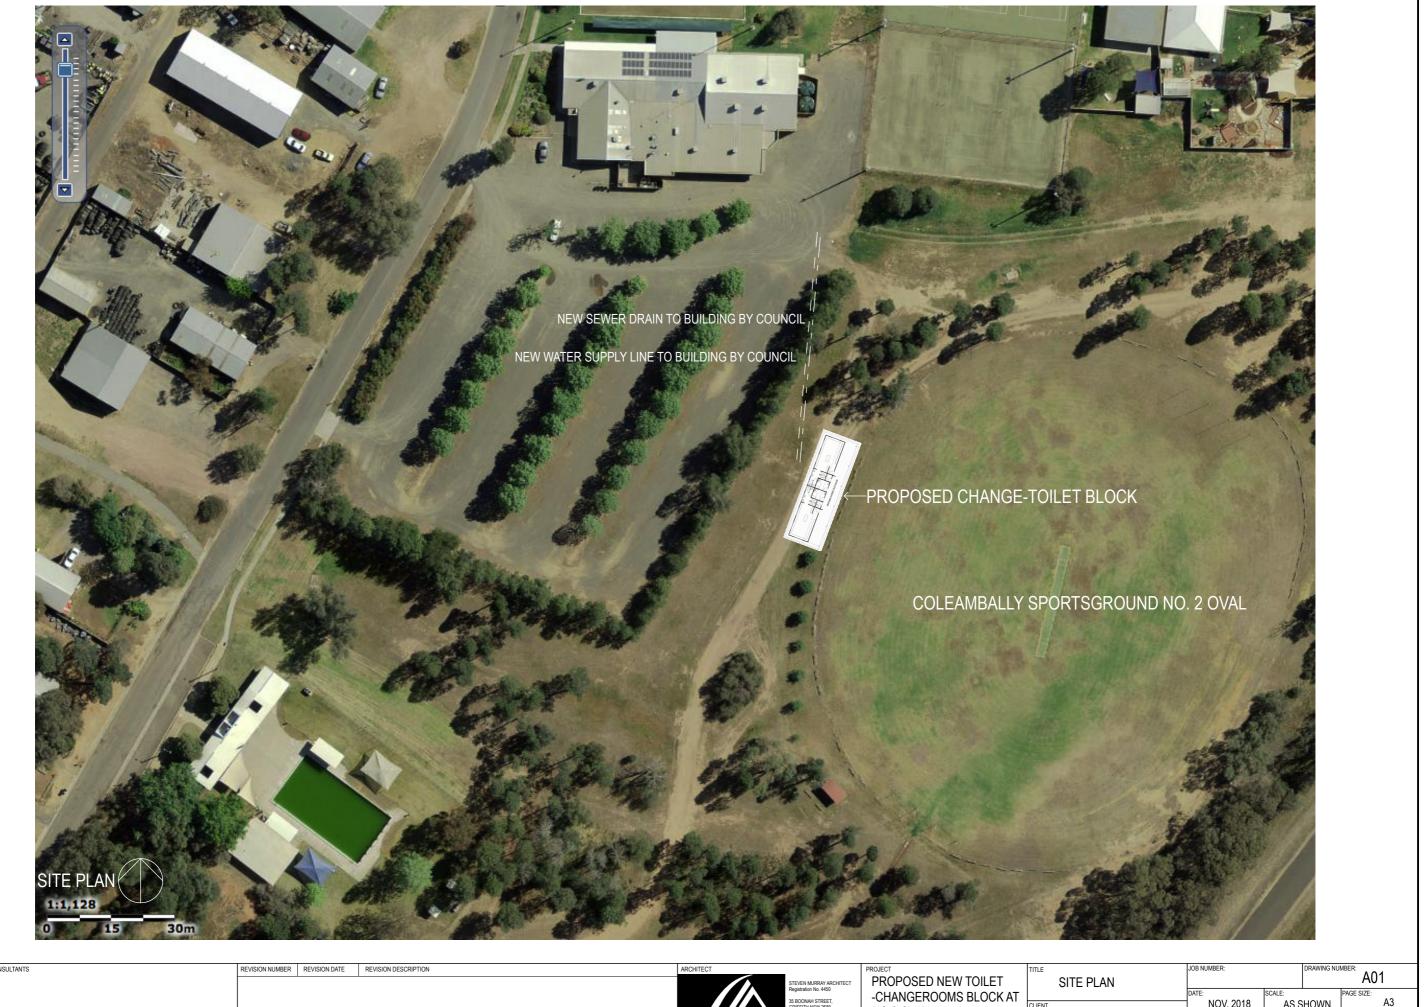

| CONSULIANTS | REVISION NUMBER | REVISION DATE | REVISION DESCRIPTION                                                                         | ARCHITECT                                              | PRUJECI             | IIILE              | JOB NOWIDEN.       | DIGWINGING       |     |
|-------------|-----------------|---------------|----------------------------------------------------------------------------------------------|--------------------------------------------------------|---------------------|--------------------|--------------------|------------------|-----|
|             |                 | 1             |                                                                                              | STEVEN MURRAY ARCHITECT<br>Registration No. 4450       | PROPOSED NEW TOILET | SITE PLAN          |                    |                  | A01 |
|             |                 |               | 35 BOONAH STREET,<br>GRIFFITH NSW 2580                                                       | -CHANGEROOMS BLOCK AT<br>NO.2 OVAL,<br>COLEAMBALLY NSW | CLIENT              | DATE:<br>NOV. 2018 | SCALE:<br>AS SHOWN | PAGE SIZE:<br>A3 |     |
|             |                 |               | PHIPAC (IZ) 6964 /786<br>Email: stevenmurray54@gmail.com<br>www.stevenmurraysrchitecture.com |                                                        |                     | DESIGNED:<br>SM    | DRAWN:<br>SM       | CHECKED:<br>SM   |     |