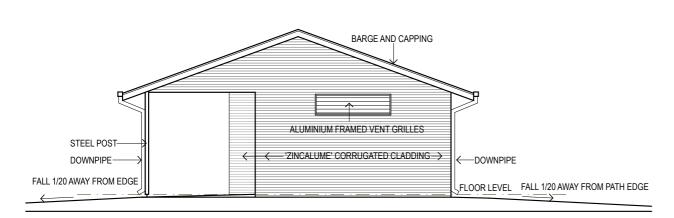

## NORTH ELEVATION (SOUTH ELEVATION MIRROR REVERSE) 1:100 SCALE



## **PRELIMINARY**

| CONSULTANTS | REVISION NUMBER | REVISION DATE | REVISION DESCRIPTION | ARCHITECT |                                                  | PROJECT               | TITLE                    | JOB NUMBER:      | DRAWING NUMBER | ۵.00     |
|-------------|-----------------|---------------|----------------------|-----------|--------------------------------------------------|-----------------------|--------------------------|------------------|----------------|----------|
|             |                 |               |                      |           | STEVEN MURRAY ARCHITECT<br>Registration No. 4450 | PROPOSED NEW TOILET   | ELEVATION, PLAN, DETAILS |                  |                | ` A03    |
|