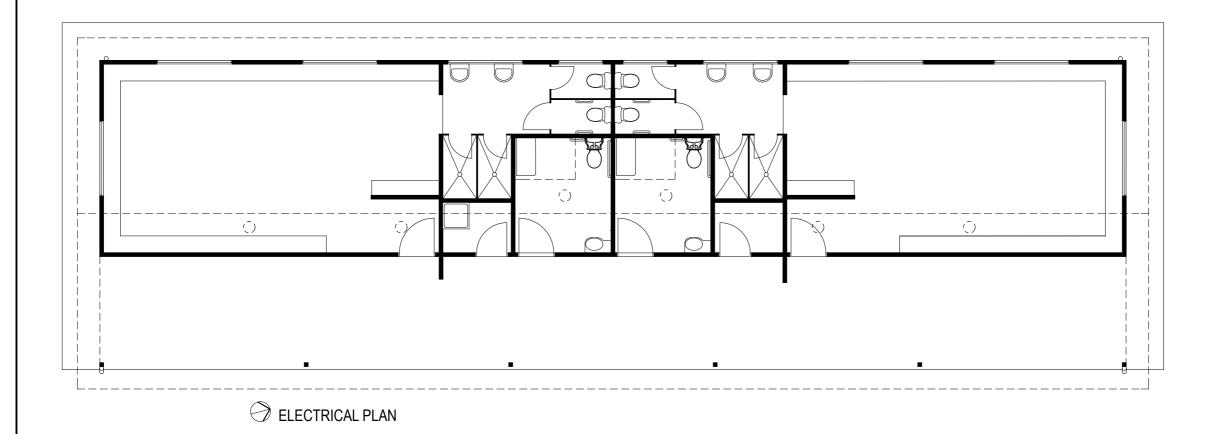

## **PRELIMINARY**

| CONSULTANTS | REVISION NUMBER | REVISION DATE | REVISION DESCRIPTION | ARCHITECT |                                                  | PROJECT               | TITLE                    | JOB NUMBER:      | DRAWING NUMBER | ۵.00     |
|-------------|-----------------|---------------|----------------------|-----------|--------------------------------------------------|-----------------------|--------------------------|------------------|----------------|----------|
|             |                 |               |                      |           | STEVEN MURRAY ARCHITECT<br>Registration No. 4450 | PROPOSED NEW TOILET   | ELEVATION, PLAN, DETAILS |                  |                | ` A03    |
|             |                 |               |                      |           | Registration No. 4450                            | -CHANGEROOMS BLOCK AT |                          | DATE: SCALE:     |                | SE SIZE: |
|             |                 |               |                      |           | GRIFFITH NSW 2680                                | NO.2 OVAL.            | CLIENT                   | NOV. 2018 AS S   | SHOWN          | A3       |
|             |                 |               |                      |           | Email: stevenmurray54@gmail.com                  | ,                     | MURRUMBIDGEE COUNCIL     | DESIGNED: DRAWN: |                | ECKED:   |
|             |                 |               |                      |           | www.stevenmurrayarchitecture.com                 | COLEAMBALLY NSW       |                          | SM SM            | 1              | SM       |