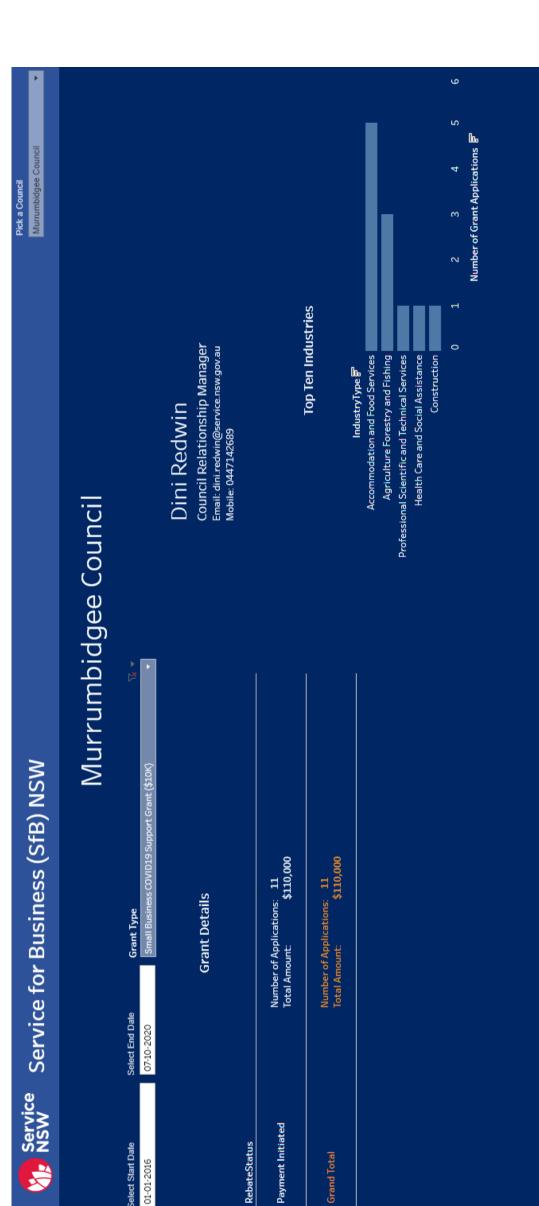

for the offers of support and the phone calls, which have been worth just as much as the money. Thank you for making our stress less.'

" I really appreciate your call and to know I can contact you. I need help with everything and if you are sending it all in one email that would be great."





- Businesses who register as a COVID Safe business will be provided with a unique QR code.
- Customers will be able to scan the code using their Service NSW app. This will then register them at the business and NSW Health will be able to get in contact if needed.
- The contactless process is quick and easy, with details prepopulated.
- Personal data is stored securely.

So far we've had 532,734 check-ins\*



# Small Business support Grant information



# Small Business support Grant information





Murrumbidgee Council



Number of Applications: 18 Total Amount: \$115,0

**Grand Total** 

9

### MINUTES OF A MEETING OF DIRECTORS OF THRIVE RIVERINA INC. Held by Video Conference On Tuesday 18<sup>th</sup> August at 9.30am

PRESENT: Brent Lawrence (Chair)

Miriam Hewson (Deputy Chair)

Tiffany Thornton Rachel Whiting Miriam Crane Marina Uys Matt Lucas Matt Pete

Sara Johnston (Executive Officer)

### **APOLOGIES:**

### ITEM 1 - Opening and welcome

### Item 1.1 - Welcome and apologies

The Chair of the meeting noted that a quorum was present and opened the meeting at 9:45am. Miriam Crane was an apology (later joined).

### Item 1.2 - Introduction of new Board Directors

The Chair introduced new Board Directors Matthew Pete of Whitton Malthouse and Marina Uys of Bland Shire Council.