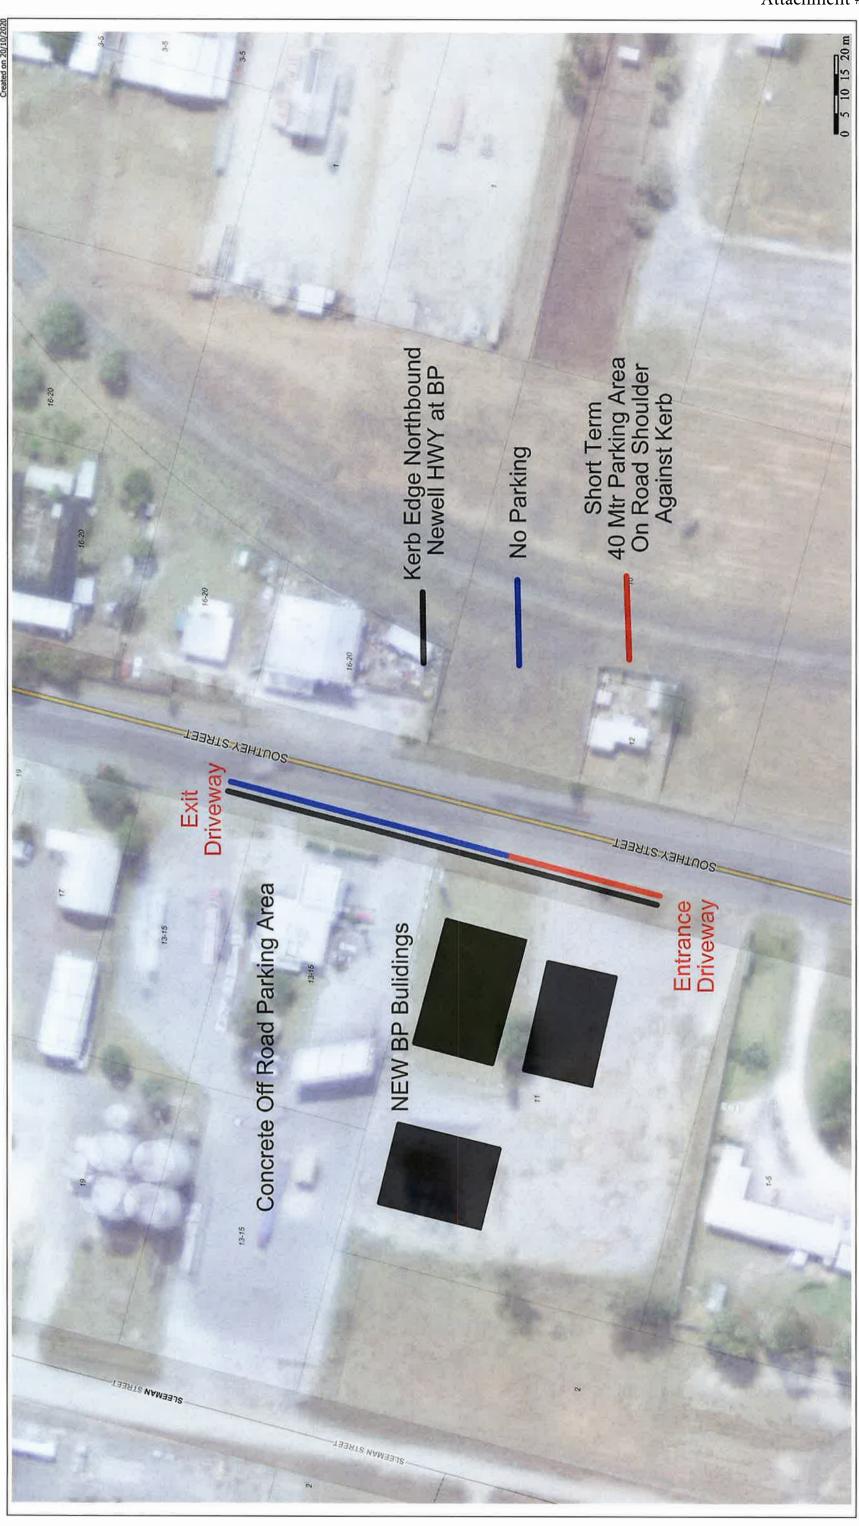

e: 1:2124 at A3

**Date**: 10/09/2020

Projection: GDA94 / MGA zone 55

Justin Williams

Drawn By:

Important Noticei
This map is not a precise survagound.
This information has been prepare the accuracy or suitability of the not), while every care is taken trepresentations or warranties all disclaims all responsibility and damages (including indirect or of damages (including indirect or of computation in any united to the computation of the presentation of the p

Murrumbidgee COUNCIL Email: mail@murrumbidgee.nsw.gov.au Murrumbidgee Council
PO Box 5
21 Carrington Street
DARLINGTON POINT NSW 2706
Telephone: 02 6960 5500
Fax: 02 6968 4252



Possible road parking areas for heavy vehicles along front of new BP Jerilderie North bound and Vacant blocks Southbound

Newell Hwy Jerilderie

New Bp





Map Scale: 1:930 at A3

**Date:** 20/10/2020

Projection: GDA94 / MGA zone 55

Justin Williams

Drawn By:

Murumbidgee Council
PO Box 5
21 Carrington Street
DARLINGTON POINT NSW 2706
Telephone: 0.2 6960 5500
Fax: 0.2 6968 4252
Email: mail@murrumbidgee.nsw.gov.au Murrumbidgee COUNCIL

PROPOSED SERVICE STATION KERB/DRIVEWAYS

TOP OF KERB

RAISED MEDIAN (BAR = 1250 m², CHR = 1173 m²) NEW NATURE STRIP/GARDEN (BAR = 1708 m², CHR = 1222 m²)

PAVEMENT RECONSTRUCTION REQUIRED (BAR = 1639 m², CHR = 2177 m²)

LEGEND

POLE - POWER AND TRANSFORMER (PPTR)

CABLE MARKER (PECM)

MANHOLE COVER (PSMH)

LAMPHOLE (PSLH)

34360

34560

34220

34140

FROM FINLEY

STAY POLE (PSPL)

POLE - POWER AND LIGHT (PPLP)

POLE - POWER (PPPL) POLE - LIGHT (PLPL)

\*\*\*

NOT FOR CONSTRUCT

LERUDENE: MIRRUMSDOEE COUNCI