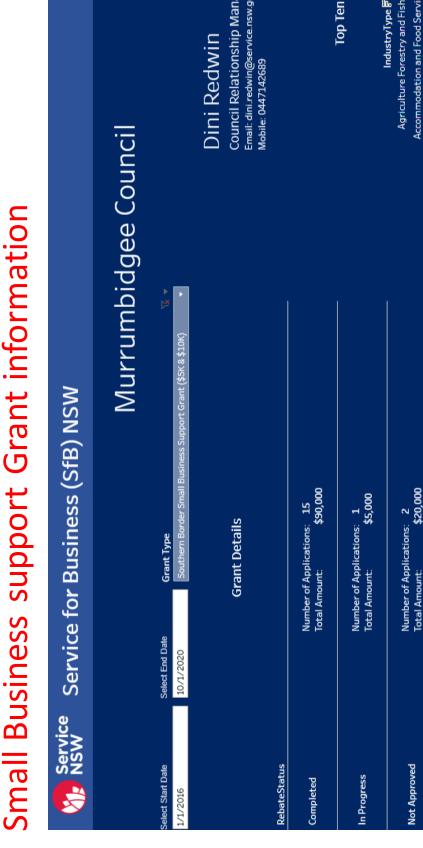

r the offers of support and the phone calls, which have been worth just as much as the money. Thank you for making our stress less.'

" I really appreciate your call and to know I can contact you. I need help with everything and if you are sending it all in one email that would be great."





- Businesses who register as a COVID Safe business will be provided with a unique QR code.
- Customers will be able to scan the code using their Service NSW app. This will then register them at the business and NSW Health will be able to get in contact if needed.
- The contactless process is quick and easy, with details prepopulated.
- Personal data is stored securely.

So far we've had 532,734 check-ins\*



# Small Business support Grant information



# Small Business support Grant information





Murrumbidgee Council



Number of Applications: 18 Total Amount: \$115,0

**Grand Total** 

9

### MINUTES OF A MEETING OF DIRECTORS OF THRIVE RIVERINA INC. Held by Video Conference On Tuesday 18<sup>th</sup> August at 9.30am

PRESENT: Brent Lawrence (Chair)

Miriam Hewson (Deputy Chair)

Tiffany Thornton Rachel Whiting Miriam Crane Marina Uys Matt Lucas Matt Pete

Sara Johnston (Executive Officer)

### **APOLOGIES:**

### ITEM 1 - Opening and welcome

### Item 1.1 - Welcome and apologies

The Chair of the meeting noted that a quorum was present and opened the meeting at 9:45am. Miriam Crane was an apology (later joined).

### Item 1.2 - Introduction of new Board Directors

The Chair introduced new Board Directors Matthew Pete of Whitton Malthouse and Marina Uys of Bland Shire Council.