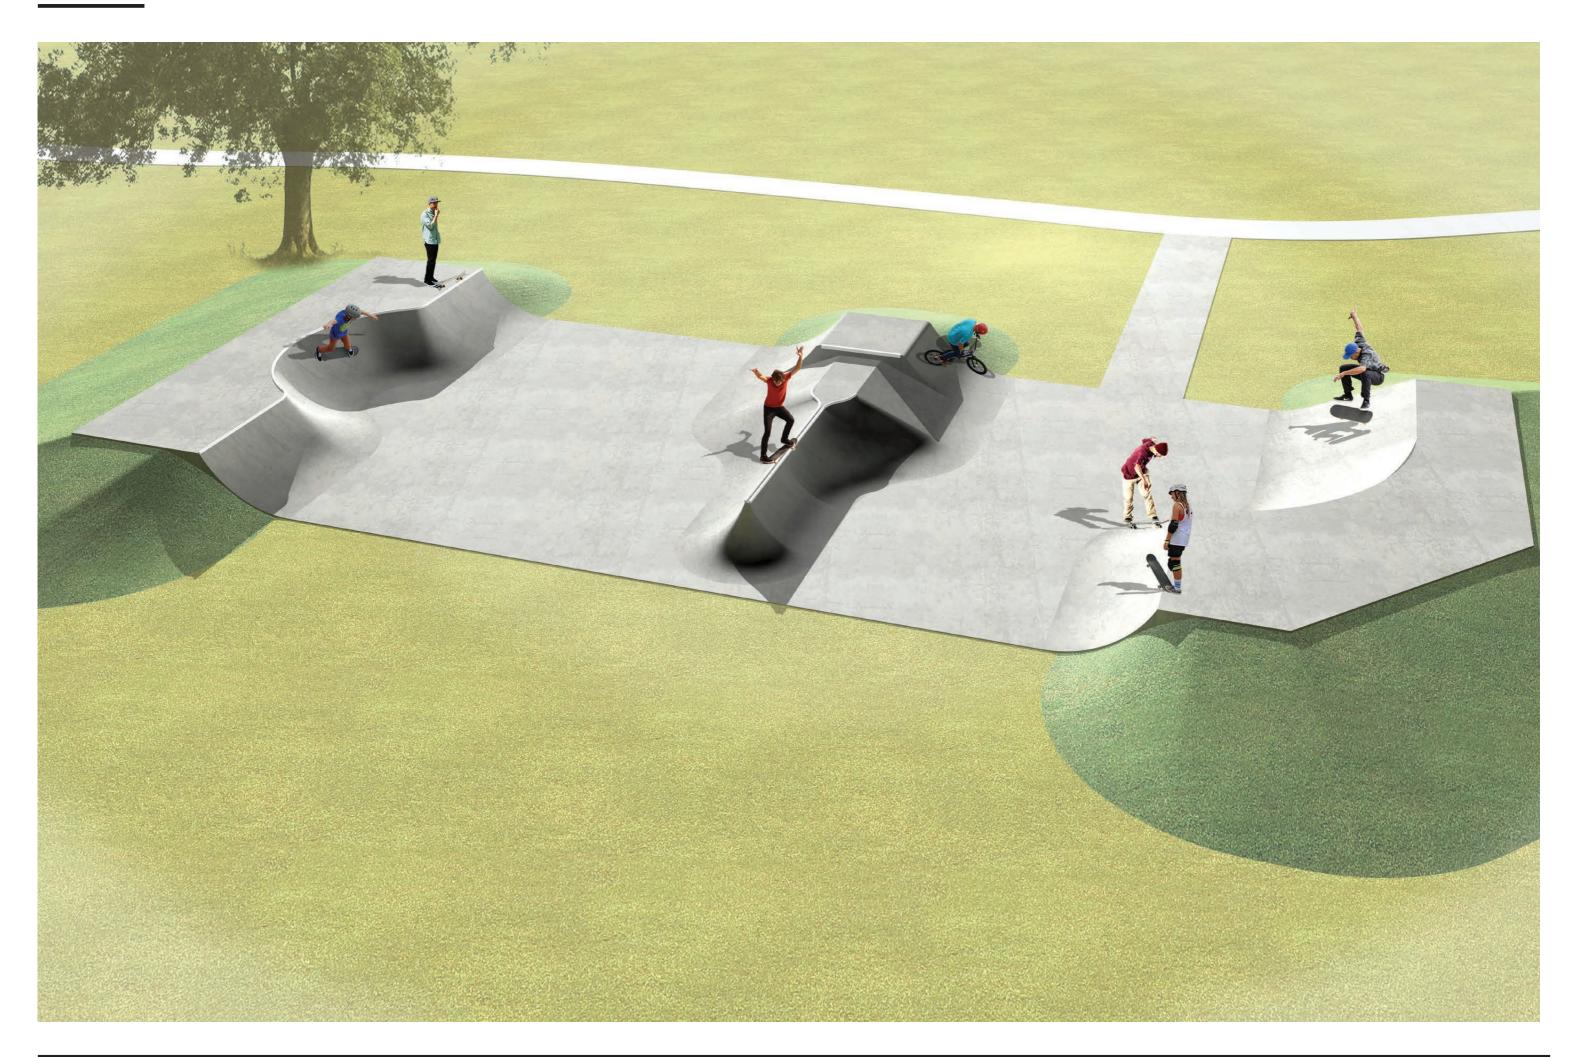

## **JERILDERIE SKATEPARK ELLIOT PARK CONCEPT DESIGN**

 $\bigcirc$ 5M 1:200 AT A3 en

- 1 1200H QUARTER PIPE WITH CUPPED SECTION
- 2 1200H JUMP BOX
- 3 1000H FLATBANK FUN BOX BLENDED INTO SPINE
- 4 1000 SPINE RAMP WITH 450 MOGUL
- 5 1200H FLATBANK
- 6 HIPPED CORNER TO QUARTER PIPE

1200H BERM RETURN 1200H 2400R DIMINSHING DOWN TO 900H 9 S-SECTION CHICANE 10 ENTRY PATH

ENLOCUS // MURRUMBIDGEE COUNCIL