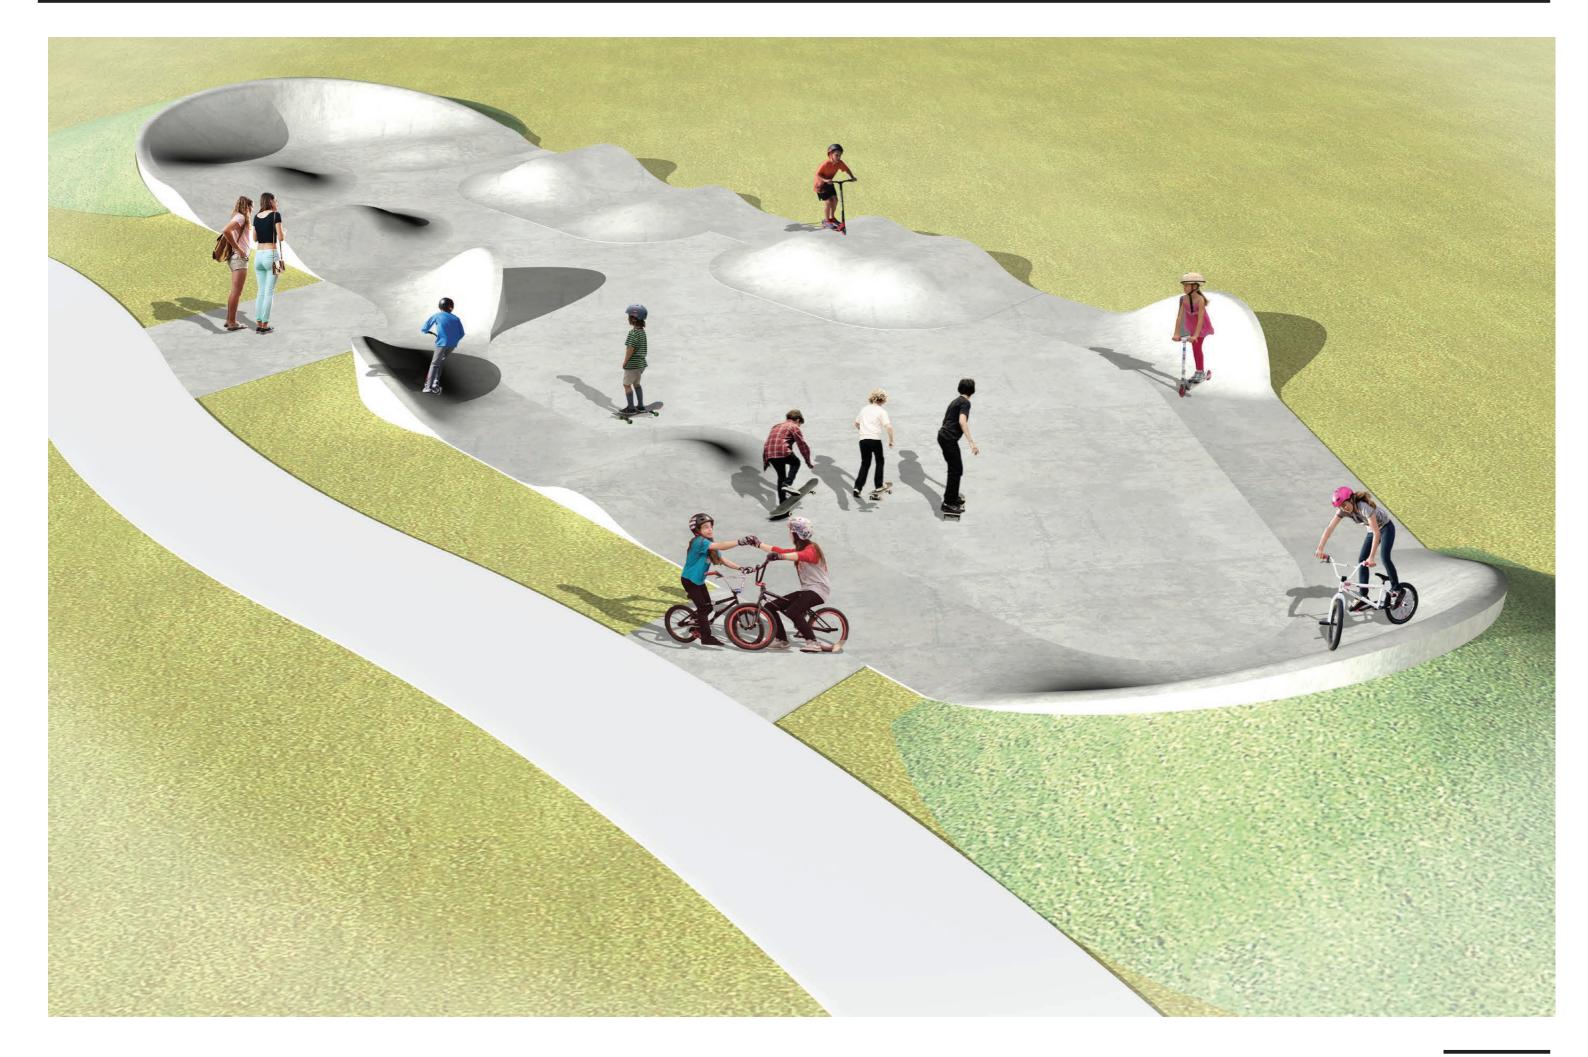

|          |        |
|          |        |          |        |
|          |        |          |        |







## PREPARED FOR //

### SITE CONTEXT

CONCEPT PLAN

**TECHNICAL PLAN** 

SITE CONTEXT

## CONTENTS 4

| - |
|---|
| 5 |
| 6 |
| 6 |
|   |

## SITE CONTEXT







4



## **JERILDERIE SKATEPARK ELLIOT PARK CONCEPT DESIGN**

 $\bigcirc$ 5M 1:200 AT A3 en

- 1 1200H QUARTER PIPE WITH CUPPED SECTION
- 2 1200H JUMP BOX
- 3 1000H FLATBANK FUN BOX BLENDED INTO SPINE
- 4 1000 SPINE RAMP WITH 450 MOGUL
- 5 1200H FLATBANK
- 6 HIPPED CORNER TO QUARTER PIPE

1200H BERM RETURN 1200H 2400R DIMINSHING DOWN TO 900H 9 S-SECTION CHICANE 10 ENTRY PATH

ENLOCUS // MURRUMBIDGEE COUNCIL

## **TECHNICAL PLAN**



## JERILDERIE SKATEPARK LINEDRAWING



JERILDERIE SKATEPARK >> DESIGN DEVELOPMENT