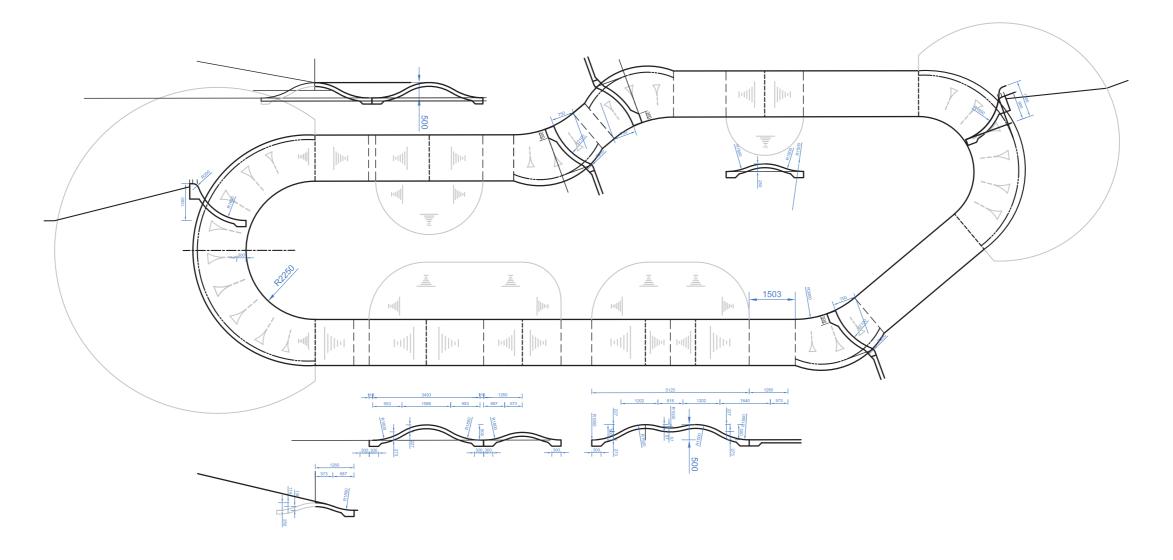

## **JERILDERIE SKATEPARK ELLIOT PARK CONCEPT DESIGN**

 $\bigcirc$ 5M 1:200 AT A3 en

- 1 1200H QUARTER PIPE WITH CUPPED SECTION
- 2 1200H JUMP BOX
- 3 1000H FLATBANK FUN BOX BLENDED INTO SPINE
- 4 1000 SPINE RAMP WITH 450 MOGUL
- 5 1200H FLATBANK
- 6 HIPPED CORNER TO QUARTER PIPE

1200H BERM RETURN 1200H 2400R DIMINSHING DOWN TO 900H 9 S-SECTION CHICANE 10 ENTRY PATH

ENLOCUS // MURRUMBIDGEE COUNCIL