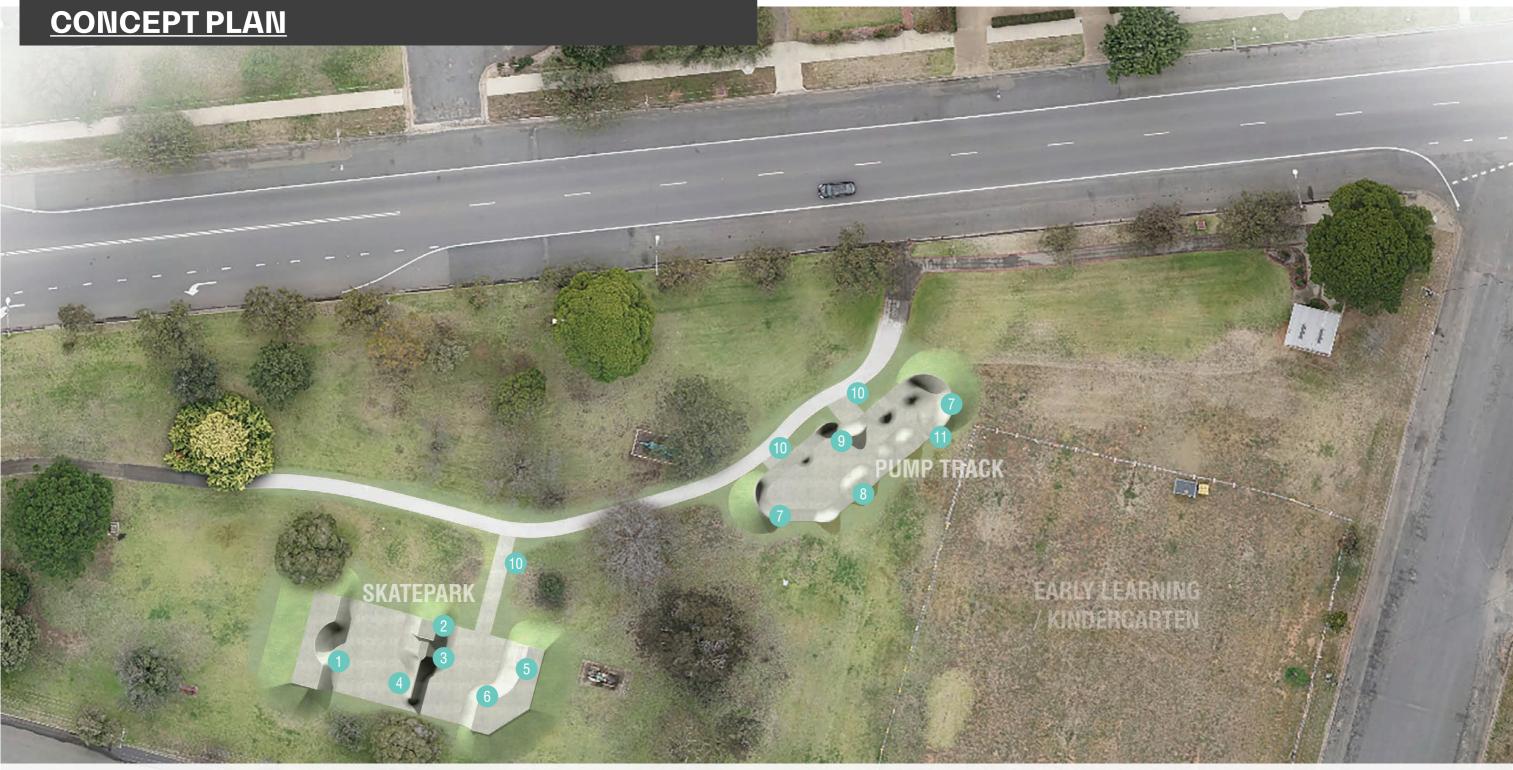

## **JERILDERIE SKATEPARK ELLIOT PARK CONCEPT DESIGN**

 $\bigcirc$ 5M 1:200 AT A3 en

- 1 1200H QUARTER PIPE WITH CUPPED SECTION
- 2 1200H JUMP BOX
- 3 1000H FLATBANK FUN BOX BLENDED INTO SPINE
- 4 1000 SPINE RAMP WITH 450 MOGUL
- 5 1200H FLATBANK
- 6 HIPPED CORNER TO QUARTER PIPE

1200H BERM RETURN 1200H 2400R DIMINSHING DOWN TO 900H 9 S-SECTION CHICANE 10 ENTRY PATH

ENLOCUS // MURRUMBIDGEE COUNCIL