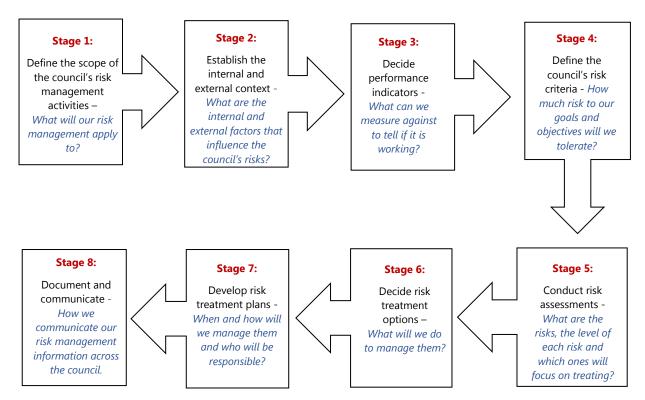

# 3. Audit Risk and Improvement Committee

Attached is the Snapshot Guide for the Audit and Risk Management Framework for Councils in NSW discussion paper. The full discussion paper can be found at: <a href="https://www.olg.nsw.gov.au/sites/default/files/A%20new%20risk%20management%20and%20internal%20audit%20framework%20for%20local%20councils%20in%20NSW%20-%20discussion%20paper.pdf">https://www.olg.nsw.gov.au/sites/default/files/A%20new%20risk%20management%20and%20internal%20audit%20framework%20for%20local%20councils%20in%20NSW%20-%20discussion%20paper.pdf</a>

The largest problem is that one size fits all, so the cost of an employee to undertake the role of Chief Audit Executive (who cannot do internal audit themselves, only manage) to engage staff or contractors to undertake the internal audit, to the payment of \$12,000 plus per year for the chair and \$1,200 per meeting per member. Conservatively, Murrumbidgee Council to undertake on the cheap would be between \$100,000 and \$150,000.

Luckily there is provision to work jointly with Joint Organisations (JO) and Councils. I personally think this is one area the JO could focus on, engaging the Chief Audit Executive for all 11 Councils and the JO (JO's under same rules as Council) employing internal auditors, employing the Chair and members, and once a quarter we go to the central location of the Audit Chair and Committee to meet.