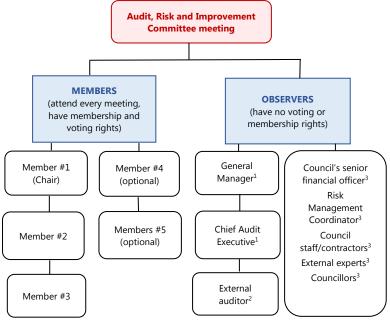

# 3. Audit Risk and Improvement Committee

Attached is the Snapshot Guide for the Audit and Risk Management Framework for Councils in NSW discussion paper. The full discussion paper can be found at: <a href="https://www.olg.nsw.gov.au/sites/default/files/A%20new%20risk%20management%20and%20internal%20audit%20framework%20for%20local%20councils%20in%20NSW%20-%20discussion%20paper.pdf">https://www.olg.nsw.gov.au/sites/default/files/A%20new%20risk%20management%20and%20internal%20audit%20framework%20for%20local%20councils%20in%20NSW%20-%20discussion%20paper.pdf</a>

The largest problem is that one size fits all, so the cost of an employee to undertake the role of Chief Audit Executive (who cannot do internal audit themselves, only manage) to engage staff or contractors to undertake the internal audit, to the payment of \$12,000 plus per year for the chair and \$1,200 per meeting per member. Conservatively, Murrumbidgee Council to undertake on the cheap would be between \$100,000 and \$150,000.

Luckily there is provision to work jointly with Joint Organisations (JO) and Councils. I personally think this is one area the JO could focus on, engaging the Chief Audit Executive for all 11 Councils and the JO (JO's under same rules as Council) employing internal auditors, employing the Chair and members, and once a quarter we go to the central location of the Audit Chair and Committee to meet.