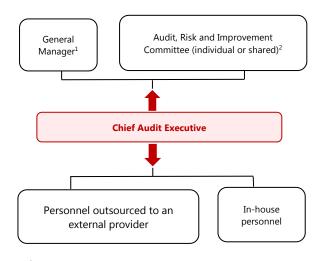

# 3. Audit Risk and Improvement Committee

Attached is the Snapshot Guide for the Audit and Risk Management Framework for Councils in NSW discussion paper. The full discussion paper can be found at: <a href="https://www.olg.nsw.gov.au/sites/default/files/A%20new%20risk%20management%20and%20internal%20audit%20framework%20for%20local%20councils%20in%20NSW%20-%20discussion%20paper.pdf">https://www.olg.nsw.gov.au/sites/default/files/A%20new%20risk%20management%20and%20internal%20audit%20framework%20for%20local%20councils%20in%20NSW%20-%20discussion%20paper.pdf</a>

The largest problem is that one size fits all, so the cost of an employee to undertake the role of Chief Audit Executive (who cannot do internal audit themselves, only manage) to engage staff or contractors to undertake the internal audit, to the payment of \$12,000 plus per year for the chair and \$1,200 per meeting per member. Conservatively, Murrumbidgee Council to undertake on the cheap would be between \$100,000 and \$150,000.

Luckily there is provision to work jointly with Joint Organisations (JO) and Councils. I personally think this is one area the JO could focus on, engaging the Chief Audit Executive for all 11 Councils and the JO (JO's under same rules as Council) employing internal auditors, employing the Chair and members, and once a quarter we go to the central location of the Audit Chair and Committee to meet.